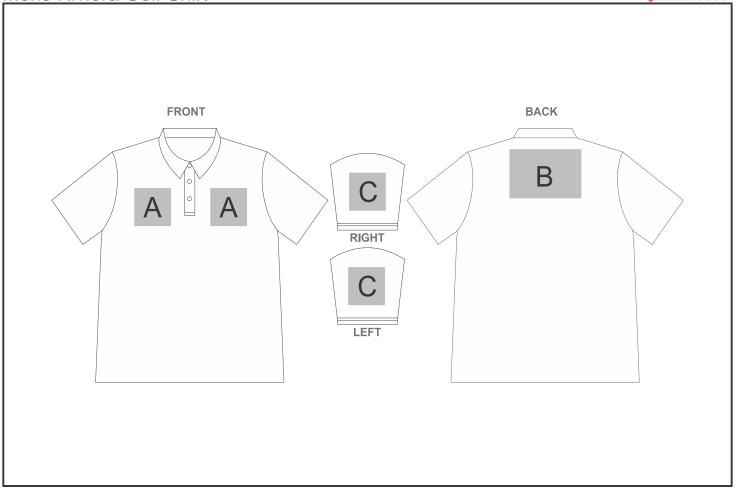

## **SLAZ-11420**

Mens Riviera Golf Shirt

## Need to know:

- Includes 1-Position Embroidery OR 1-Position Digital Transfer OR 1-Position Laser Engraving (setup fees apply)
- DTC/EMB inclusive Parameters: Left/Right Chest or Back = 100mm x 100mm
- Sublimation on White Only
- Laser colour: Tone to tone
- No Laser on Black garments.

## **Branding Options:**

| Position | Branding Method (Branding Code)       | No. of Colours | Dimension               |
|----------|---------------------------------------|----------------|-------------------------|
| А        | Embroidery (EM-CLOTHING)              | N/A            | 100mm wide x 100mm high |
| А        | Screen Print (SA)                     | 6 Colours      | 100mm wide x 80mm high  |
| А        | Digital Transfer Clothing A6 (DTC-A6) | Full Colour    | 100mm wide x 100mm high |
| А        | Laser Engraving (LG)                  | N/A            | 100mm wide x 80mm high  |
| А        | Sublimation (SUB-A)                   | Full Colour    | 100mm wide x 80mm high  |
| Α        | Silicone (STP-A)                      | N/A            | 30mm wide x 30mm high   |
| А        | Silicone (STP-B)                      | N/A            | 50mm wide x 50mm high   |

| А | Silicone (STP-C)                      | N/A         | 80mm wide x 80mm high   |
|---|---------------------------------------|-------------|-------------------------|
| А | Silicone (STP-D)                      | N/A         | 100mm wide x 40mm high  |
|   |                                       |             |                         |
| В | Embroidery (EM-CLOTHING)              | N/A         | 200mm wide x 200mm high |
| В | Screen Print (SA)                     | 6 Colours   | 260mm wide x 200mm high |
| В | Digital Transfer Clothing A6 (DTC-A6) | Full Colour | 105mm wide x 148mm high |
| В | Digital Transfer Clothing A5 (DTC-A5) | Full Colour | 210mm wide x 148mm high |
| В | Sublimation (SUB-A)                   | Full Colour | 260mm wide x 200mm high |
| В | Silicone (STP-A)                      | N/A         | 30mm wide x 30mm high   |
| В | Silicone (STP-B)                      | N/A         | 50mm wide x 50mm high   |
| В | Silicone (STP-C)                      | N/A         | 80mm wide x 80mm high   |
| В | Silicone (STP-D)                      | N/A         | 120mm wide x 40mm high  |
|   |                                       |             |                         |
| С | Embroidery (EM-CLOTHING)              | N/A         | 80mm wide x 80mm high   |
| С | Screen Print (SA)                     | 6 Colours   | 60mm wide x 60mm high   |
| С | Digital Transfer Clothing A6 (DTC-A6) | Full Colour | 80mm wide x 80mm high   |
| С | Laser Engraving (LG)                  | N/A         | 100mm wide x 60mm high  |
| С | Sublimation (SUB-A)                   | Full Colour | 60mm wide x 60mm high   |
| С | Silicone (STP-A)                      | N/A         | 30mm wide x 30mm high   |
| С | Silicone (STP-B)                      | N/A         | 50mm wide x 50mm high   |
| С | Silicone (STP-C)                      | N/A         | 80mm wide x 80mm high   |